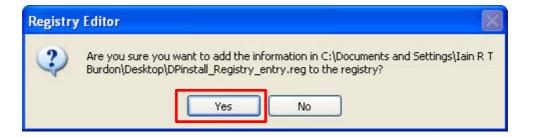

## Importing Registry Keys

It is possible import a Registry Key in this example I import the Key for DPInstall Double click on the Reg file

Click screens as shown below

This Registry Key is very important for later versions of Dairyplan especially Metatron21 and Dematron installations. DPProcesscontrol will not run On these DPNet installations without it!