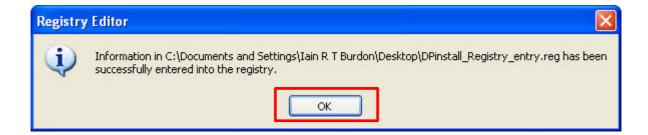

## Importing Registry Keys

It is possible import a Registry Key in this example I import the Key for DPInstall Double click on the Reg file

Click screens as shown below

This Registry Key is very important for later versions of Dairyplan especially Metatron21 and Dematron installations. DPProcesscontrol will not run On these DPNet installations without it!