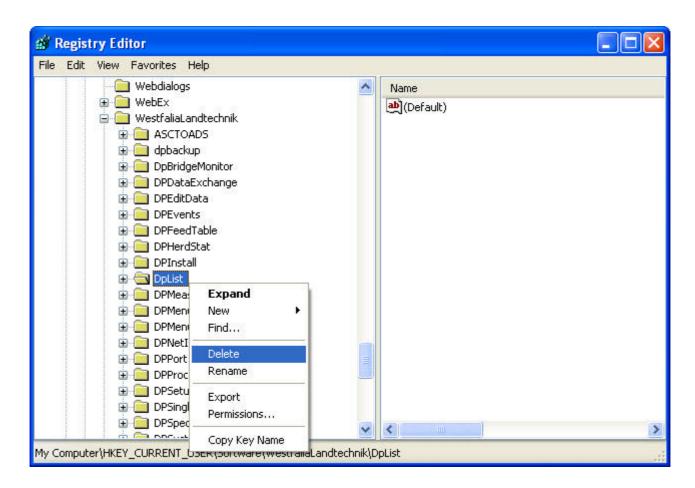

# DairyPlan C21 Registry Entry Deleting ProFormance

Left Click on the program you want to delete the Registry Key In this example DPlist Then Right Click on DPList Make sure the correct key is highlighted!

## Warning the is No Undo option!

You can Export the Key by clicking Export and save it You can re-import this Key if required

Make sure the correct key is highlighted!

Then Click Delete this will delete Entry Permanently