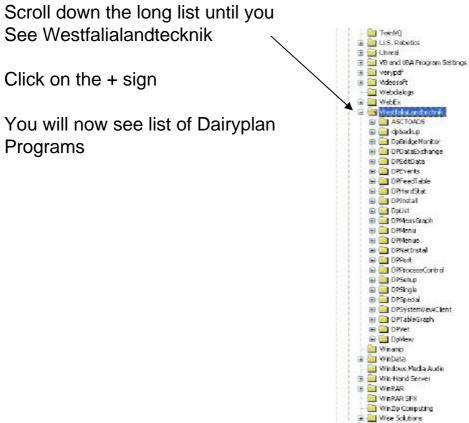

Most of DairyPlan Registry entries can be deleted without any problem as each program recreates them when it is run next time

Donot delete all entries as this can cause problems with Later Versions of DP if the Entry for DPInstall is missing

Just delete the entry for the particular DP program that is giving problem In this example I delete DPList entry

(Registry entries are called Keys)