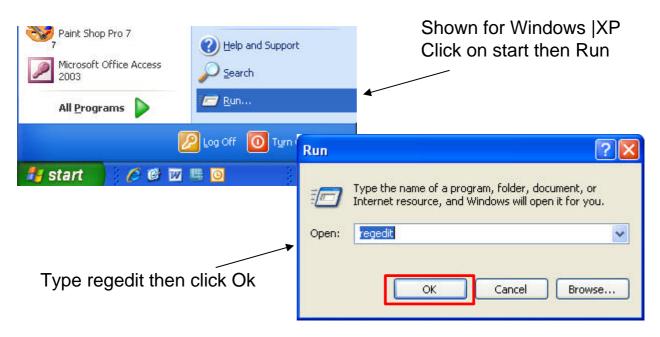

## DairyPlan C21 Registry Entry Deleting

Click on the Plus sign next to HKEY\_CURRENT\_USER

# DairyPlan C21 Registry Entry Deleting ProFormance

Left Click on the program you want to delete the Registry Key In this example DPlist Then Right Click on DPList Make sure the correct key is highlighted!