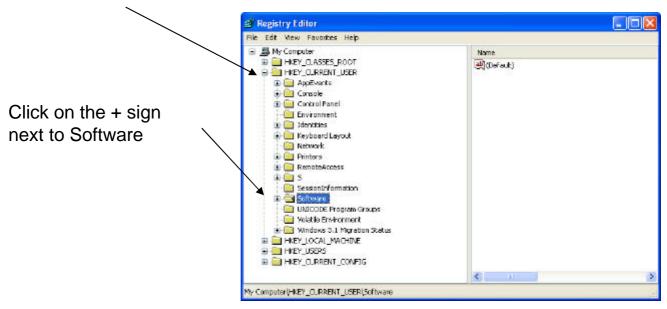

## DairyPlan C21 Registry Entry Deleting

Click on the Plus sign next to HKEY\_CURRENT\_USER