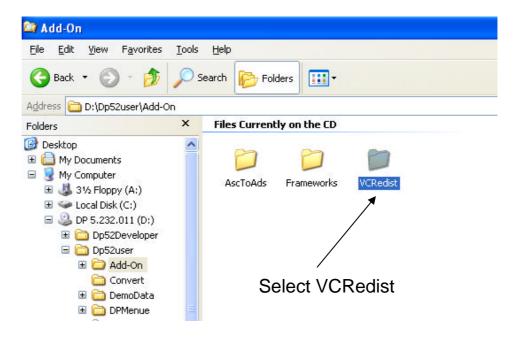

#### **VCRedist installation**

The screen shots below show how to find file on Dairyplan CD (files are also on WestfaliaSurge Technical Info DVD in Dairyplan section)

Now Right click on CD or DVD drive in which the DairyPlan CD is located and select Explore

#### **VCRedist installation**