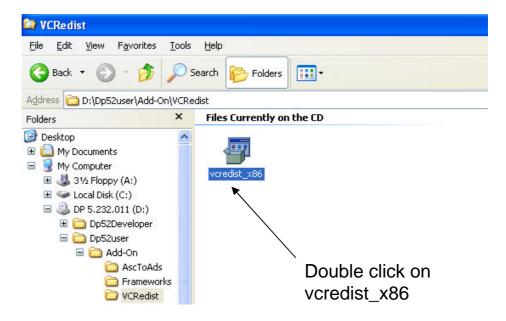

#### **VCRedist installation**

The screen shots below show how to find file on Dairyplan CD (files are also on WestfaliaSurge Technical Info DVD in Dairyplan section)

Now Right click on CD or DVD drive in which the DairyPlan CD is located and select Explore

#### **VCRedist installation**