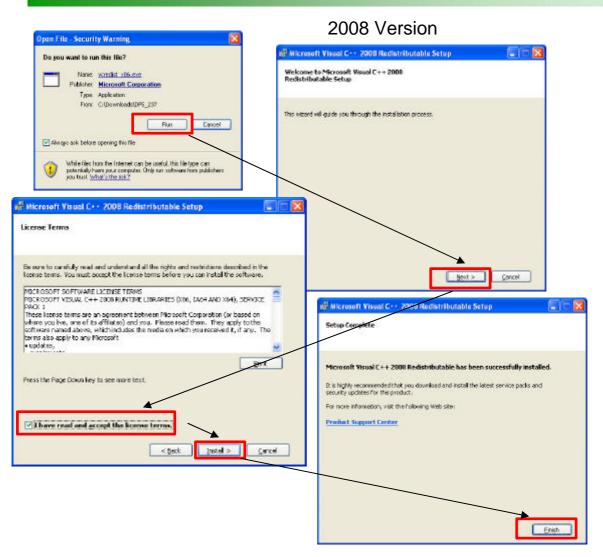

#### **VCRedist installation**

All version of Dairyplan now need an extra PC update to run Dairyplan
These update file <u>MUST</u> be installed on any Networked PC which has access
Dairyplan including DPView Touch PC's

Installing DairyPlan for the 1<sup>st</sup> time using DairyPlan 5.232 or upgrading to it you need to run an extra program before proceeding with the normal installation.

Insert the DairyPlan 5.232 CD and follow the steps from page 2

From DairyPlan version 5.240 these steps will be done automatically during Update or installation

Note This file MUST be installed on Networked PC's

Even for Version 5.240 or later Networked PC's need the 2008 Version of this

VRedist files installed

installing both versions is OK install 2005 version then 2008 version Unfortunately both Versions have same name VRedist\_x86.exe

It does not matter if you install the same file twice

If you need To Identify file version

Right Click on VRedist\_x86 file then Left click properties to see file size

2005 version has file size 2.59Mb 2008 version has file size 4.02Mb

Page 5 shows screens for 2005 Version Page 6 shows screens for 2008 Version

#### 2005 Version

Once its finished installing you can now start installing DP5.232