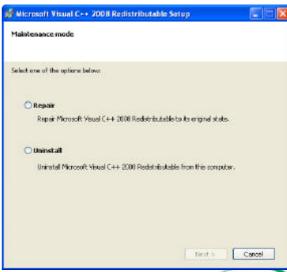

### **VCRedist installation**

Note
If 2008 version is already installed
Then this' Maintenance Mode'
screen will appear at start of
installation Just click cancel