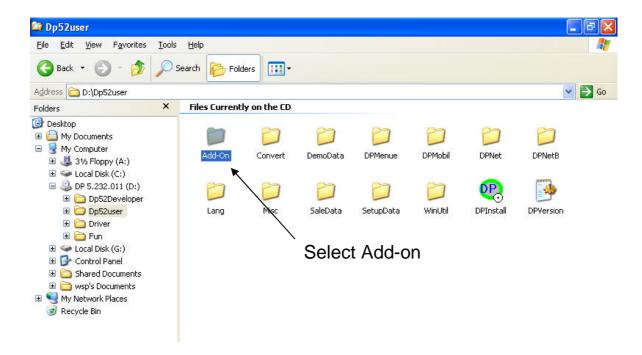

#### **VCRedist installation**

The screen shots below show how to find file on Dairyplan CD (files are also on WestfaliaSurge Technical Info DVD in Dairyplan section)

Now Right click on CD or DVD drive in which the DairyPlan CD is located and select Explore