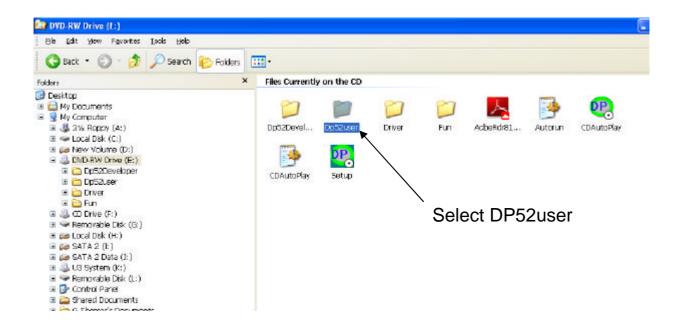

#### **VCRedist installation**

The screen shots below show how to find file on Dairyplan CD (files are also on WestfaliaSurge Technical Info DVD in Dairyplan section)

Now Right click on CD or DVD drive in which the DairyPlan CD is located and select Explore