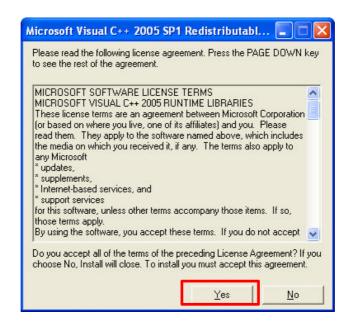

#### 2005 Version

Once its finished installing you can now start installing DP5.232