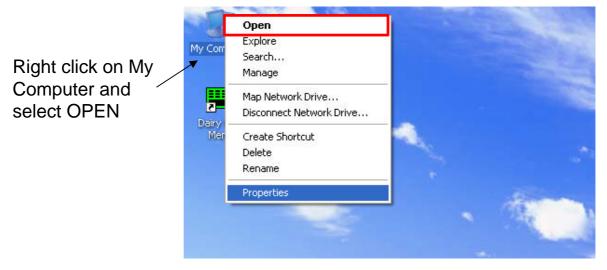

#### **VCRedist installation**

The screen shots below show how to find file on Dairyplan CD (files are also on WestfaliaSurge Technical Info DVD in Dairyplan section)

Now Right click on CD or DVD drive in which the DairyPlan CD is located and select Explore