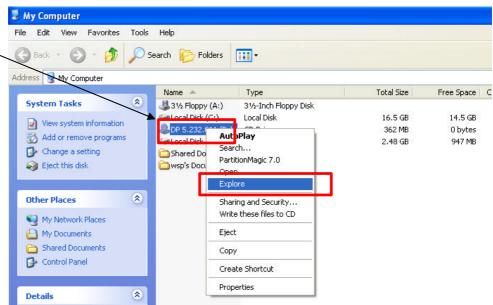

#### **VCRedist installation**

The screen shots below show how to find file on Dairyplan CD (files are also on WestfaliaSurge Technical Info DVD in Dairyplan section)

Now Right click on CD or DVD drive in which the DairyPlan CD is located and select Explore