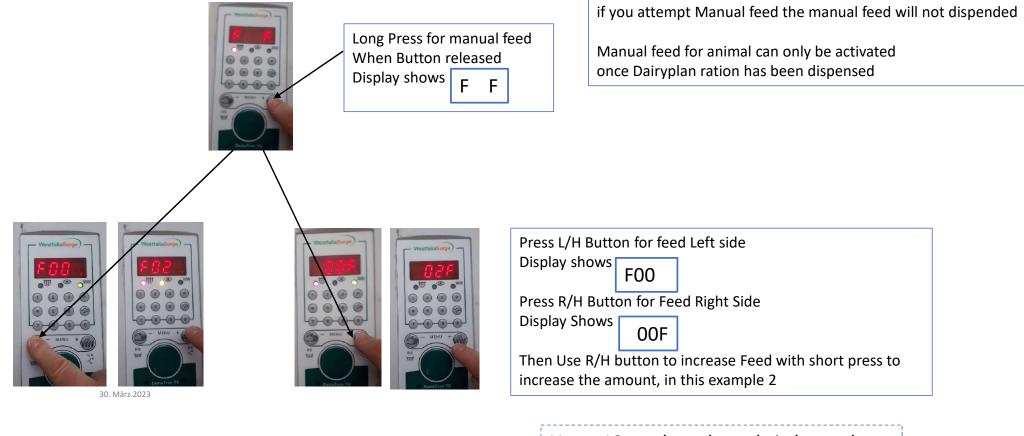

## Note

If Animal feed from Dairyplan is being dispensed if you attempt Manual feed the manual feed will not dispended

Manual feed for animal can only be activated once Dairyplan ration has been dispensed

## Manual Feed For Dematrons Swingover

Note

Up to 10 can be selected via keypad Each press increases display by 1 When 10 is reached the next press rolls display back to 00 which is ZERO feed

If Animal feed from Dairyplan is being dispensed