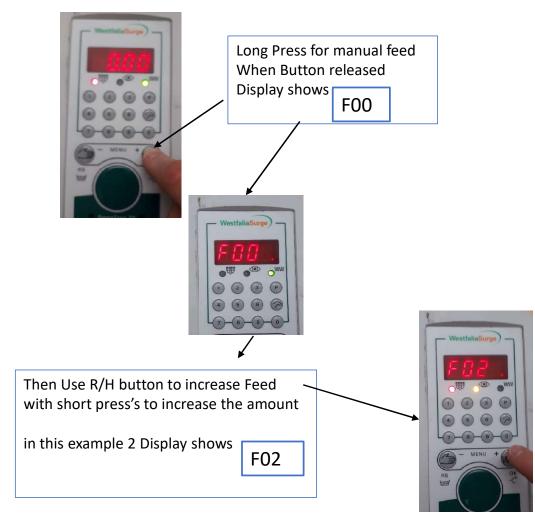

Up to 10 can be selected via keypad Each press increases display by 1 When 10 is reached the next press rolls display back to F00 which is ZERO feed